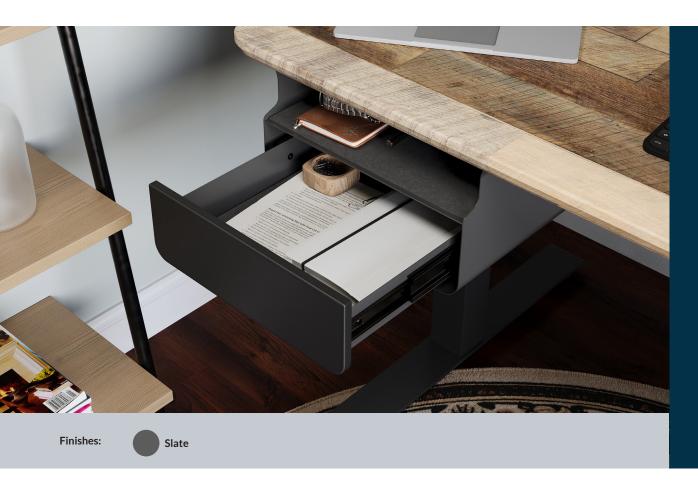

## **Undermount Storage**

Undermount Storage is the optimal storage solution. It features PET felt pads on top and inside to help protect items and a durable, steel construction. The neutral slate coloring and sleek low-profile design blends well with any workspace aesthetic. The installation process is quick and easy. Create more desk surface space with the Undermount Storage.

- Shelf and Drawer Increases Desk Space
- PET Felt Lining
- Durable, Steel Construction
- Aesthetic Slate Coat
- Straightforward Installation
- Compatible with Most Vari Electric Standing Desks (L-Shape 80x60 and 80x80 desks compatible on 80" long sides, but will not fit with a Desk Drawer.)