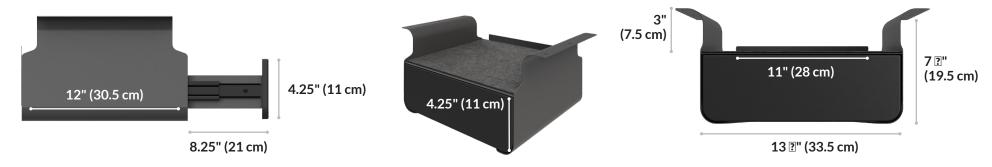

## **Undermount Storage**

Undermount Storage is the optimal storage solution. It features PET felt pads on top and inside to help protect items and a durable, steel construction. The neutral slate coloring and sleek low-profile design blends well with any workspace aesthetic. The installation process is quick and easy. Create more desk surface space with the Undermount Storage.

- Shelf and Drawer Increases Desk Space
- PET Felt Lining
- Durable, Steel Construction
- Aesthetic Slate Coat
- Straightforward Installation
- Compatible with Most Vari Electric Standing Desks (L-Shape 80x60 and 80x80 desks compatible on 80" long sides, but will not fit with a Desk Drawer.)